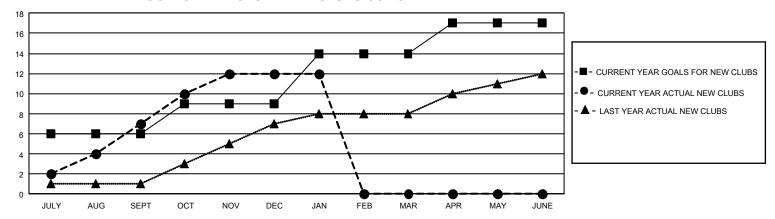

5 - K, Group L

REPORT DOES NOT INCLUDE CLUBS IN UNDISTRICTED AREAS.

| Clubs RESULTS FOR 2021-2022 |    |   |   | Members RESULTS FOR 2021-2022 |      |       |     |
|-----------------------------|----|---|---|-------------------------------|------|-------|-----|
|                             |    |   |   |                               |      |       |     |
| JULY/AUG/SEPT               | 18 | 7 | 4 | JULY/AUG/SEPT                 | 1230 | 1,459 | 686 |
| OCT/NOV/DEC                 | 9  | 5 | 1 | OCT/NOV/DEC                   | 840  | 748   | 917 |
| JAN/FEB/MAR                 | 15 | 0 | 0 | JAN/FEB/MAR                   | 765  | 368   | 108 |
| APR/MAY/JUNE                | 9  | 0 | 0 | APR/MAY/JUNE                  | 450  | 0     | 0   |

## GOALS AND ACTUAL NEW CLUBS CUMULATIVE



## GOALS AND ACTUAL MEMBERS CUMULATIVE



| DROPPED CLUBS: 5 |       | 439 CLUBS OF 621 ADDED 1<br>OR MORE NEW MEMBERS | GENDER DISTRIBUTION                |                 |  |
|------------------|-------|-------------------------------------------------|------------------------------------|-----------------|--|
|                  |       |                                                 | MALE                               | 18,780 (74.69%) |  |
|                  |       |                                                 | FEMALE                             | 6,363 (25.31%)  |  |
| DROPPED MEMBERS  |       |                                                 | NON BINARY                         | 0 (0.00%)       |  |
| DECEASED         | 46    |