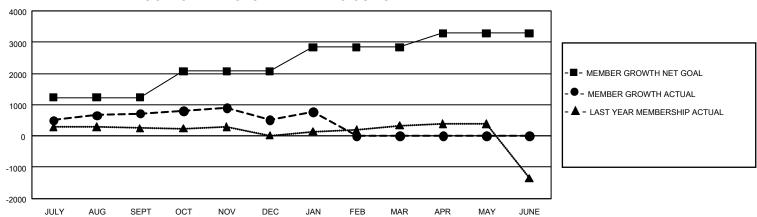

## GOALS AND ACTUAL MEMBERS CUMULATIVE

| DROPPED CLUBS: 5 |       | 439 CLUBS OF 621 ADDED 1<br>OR MORE NEW MEMBERS | GENDER DISTRIBUTION                |                 |  |
|------------------|-------|-------------------------------------------------|------------------------------------|-----------------|--|
|                  |       |                                                 | MALE                               | 18,780 (74.69%) |  |
|                  |       |                                                 | FEMALE                             | 6,363 (25.31%)  |  |
| DROPPED MEMBERS  |       |                                                 | NON BINARY                         | 0 (0.00%)       |  |
| DECEASED         | 46    |                                                 | PREFER NOT TO ANSWER               | 0 (0.00%)       |  |
| CLUB CANCELLED   | 20    |                                                 | TOTAL FAMILY UNIT MEMBERS          | 5 1,078         |  |
| OTHER            | 1,645 | <u>CLICK HERE FOR</u>                           |                                    |                 |  |
| TOTAL            | 1,711 | CUMULATIVE MEMBERSHIP DATA                      | FAMILY MEMBERS PAYING HALF DUES 61 |                 |  |